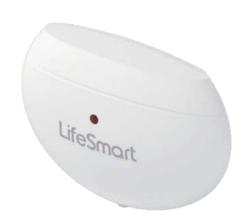

## **Water Leak Sensor**

LS064WH

Ensure safety and the comfort of use when there is water leak

Water leak detection

Real-time monitoring of your house safety

Notifications and record searching via the app

| General               |                         |
|-----------------------|-------------------------|
| Model Number          | LS064WH                 |
| Operating Temperature | -5~45°C                 |
| Operating Humidity    | 5~90%                   |
| Detecting Types       | Water leak              |
| Sensors               | Leak sensor             |
| Power Supply          | 1 Battery CR2450, 3v    |
| Power Consumption     | Static consumption<30µw |

| Radio                     |             |
|---------------------------|-------------|
| Radio Protocol            | CoSS        |
| Signal Range (Open Field) | 100m        |
|                           |             |
| Construction              |             |
| Color                     | Ivory white |
| Dimensions                | 50*72*20mm  |