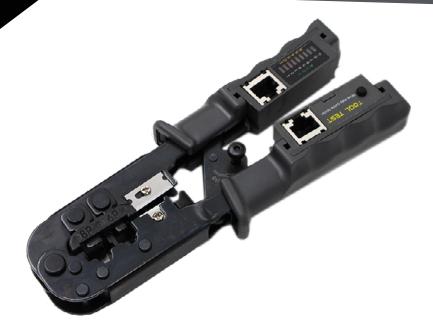

## Hand Crimping Tool & Cable Tester

## **CODE: CRIMP-TOOL-TESTER**

| Specifications         |                                                                                |
|------------------------|--------------------------------------------------------------------------------|
| Cable Testing          | UTP/STP cables - continuity, opens, shorts, miswires                           |
| Indication             | Pin to pin                                                                     |
| Dual Model Test        | Single and continuous test                                                     |
| Power Saving           | Auto                                                                           |
| Low Power Indicator    | LED flashes repeatedly to indicate the unit is low in battery before each test |
| Cable Crimping         | Single and multi-wire                                                          |
| Modular Crimping Plugs | 8P8C(RJ45), 6P6C(RJ12), 6P4C(RJ11)                                             |
| Cable Stripper         | Integrated cable stripper & cutter (tester is detachable)                      |
| LED Indicator          | Pin 1 - Pin 4, RJ12 (yellow); Pin 1 - Pin 6, RJ45 (white)                      |
| Power Supply           | DC4.5V (3*LR44 type batteries)                                                 |
| ISO Rating             | ISO9001:2008                                                                   |