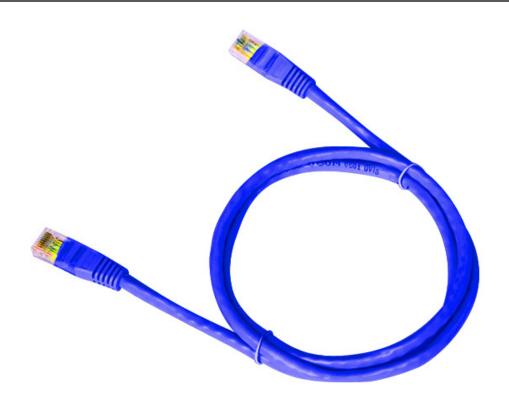

## CAT5E-1B CAT 5E HDPE INSULATED PATCH CABLE (1m)

| Specifications   |                      |
|------------------|----------------------|
| Cable Length     | 1m                   |
| Conductor        | 7/0.16mm Full Copper |
| Insulation       | HDPE                 |
| Inside Diameter  | 0.93mm               |
| Overall Diameter | 5.0mm                |
| Jacket Thickness | 0.55mm               |
| Jacket           | Blue PVC             |
| Certification    | ISO9001              |