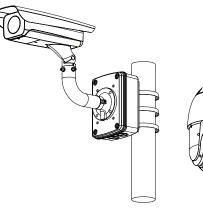

# Scene

Suitable for camera mounting with operating temperature from  $-40^{\circ}$ C to  $+60^{\circ}$ C ( $-40^{\circ}$ F to  $+140^{\circ}$ F) and relative humidity less than 90%.

#### Performance

| Model                 | DH-PFA126                                                            |
|-----------------------|----------------------------------------------------------------------|
| Material              | Aluminum alloy                                                       |
| Dimensions            | 228.4 mm × 160.4 mm × 84.7 mm<br>(8.99" × 6.31" × 3.33") (L × W × H) |
| Weight                | 1.56 kg (3.44 lb)                                                    |
| Load bearing          | 8.0 kg (17.64 lb)                                                    |
| Operating Temperature | -40°C to +60°C (-40°F to +140°F)                                     |
| Operating Humidity    | <90% (RH)                                                            |
| Color                 | White                                                                |
| Applicable Camera     | Please see "Accessory Selection"                                     |