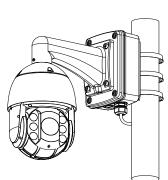

# Scene

Suitable for camera mounting with operating temperature from  $-40^{\circ}$ C to  $+60^{\circ}$ C ( $-40^{\circ}$ F to  $+140^{\circ}$ F) and relative humidity less than 90%.

#### Performance

| Model                 | DH-PFA126                                                            |
|-----------------------|----------------------------------------------------------------------|
| Material              | Aluminum alloy                                                       |
| Dimensions            | 228.4 mm × 160.4 mm × 84.7 mm<br>(8.99" × 6.31" × 3.33") (L × W × H) |
| Weight                | 1.56 kg (3.44 lb)                                                    |
| Load bearing          | 8.0 kg (17.64 lb)                                                    |
| Operating Temperature | -40°C to +60°C (-40°F to +140°F)                                     |
| Operating Humidity    | <90% (RH)                                                            |
| Color                 | White                                                                |
| Applicable Camera     | Please see "Accessory Selection"                                     |