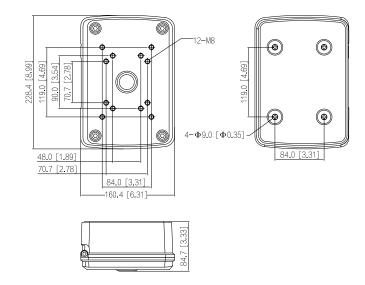

#### Performance

| Model                 | DH-PFA126                                                            |
|-----------------------|----------------------------------------------------------------------|
| Material              | Aluminum alloy                                                       |
| Dimensions            | 228.4 mm × 160.4 mm × 84.7 mm<br>(8.99" × 6.31" × 3.33") (L × W × H) |
| Weight                | 1.56 kg (3.44 lb)                                                    |
| Load bearing          | 8.0 kg (17.64 lb)                                                    |
| Operating Temperature | -40°C to +60°C (-40°F to +140°F)                                     |
| Operating Humidity    | <90% (RH)                                                            |
| Color                 | White                                                                |
| Applicable Camera     | Please see "Accessory Selection"                                     |

# Dimensions (mm[inch])