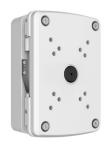

# DH-PFA126

Junction Box

- · Aluminum alloy material.
- IP66 rated.
- Quick-to-install and anti-dropping structure for safety and convenience.

#### Performance

| Model                 | DH-PFA126                                                            |
|-----------------------|----------------------------------------------------------------------|
| Material              | Aluminum alloy                                                       |
| Dimensions            | 228.4 mm × 160.4 mm × 84.7 mm<br>(8.99" × 6.31" × 3.33") (L × W × H) |
| Weight                | 1.56 kg (3.44 lb)                                                    |
| Load bearing          | 8.0 kg (17.64 lb)                                                    |
| Operating Temperature | -40°C to +60°C (-40°F to +140°F)                                     |
| Operating Humidity    | <90% (RH)                                                            |
| Color                 | White                                                                |
| Applicable Camera     | Please see "Accessory Selection"                                     |