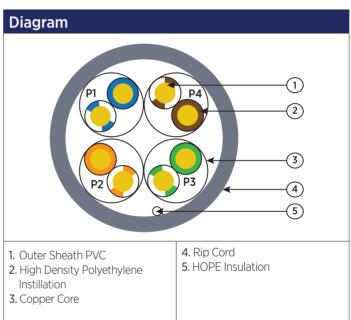

| Product Specifications |                                                                                                                                          |  |  |
|------------------------|------------------------------------------------------------------------------------------------------------------------------------------|--|--|
| Inner Conductor        | 24 AWG plain copper                                                                                                                      |  |  |
| Insulation             | High density polyethylene                                                                                                                |  |  |
| Construction           | 4 twisted pairs cabled together                                                                                                          |  |  |
| Colour Code            | Pair 1: White/Blue-Blue/White<br>Pair 2: White/Orange-Orange/White<br>Pair 3: White/Green-Green/White<br>Pair 4: White/Brown-Brown/White |  |  |
| Sheath                 | PVC                                                                                                                                      |  |  |
| RAL Colour             | Grey - 7044                                                                                                                              |  |  |
| Overall Diameter       | 5.0 +/- 0.2 mm                                                                                                                           |  |  |
| Min. Bending Radius    | 20 mm                                                                                                                                    |  |  |
| Impedance              | 31                                                                                                                                       |  |  |
| Conforms to            | ANSI/TIA-568-C, ISO 11801<br>CENELEC EN 50173                                                                                            |  |  |
| Euroclass Rating       | Eca                                                                                                                                      |  |  |