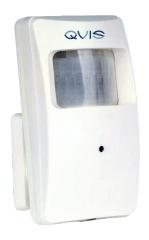

## QVIS® PIR COVERT TVI CAMERA

This is a high quality colour using the latest CMOS technology, the camera can produce high resolution with little distortion.

HDTVI (High Definition Composite Video Interface) is a high video definition standard, through the coaxial cable, using the analog modulation technology to transfer progressive-scan HD Video signal.

TVI system is same as traditional analog system, using common 75-3 coaxial cable to carry out as far as 500 meters HD video without any video signal loss.

| PIR-102-TVI                                                   |  |
|---------------------------------------------------------------|--|
| CAMERA                                                        |  |
| 1/2.9" 20\$10                                                 |  |
| PAL                                                           |  |
| 1980(H) * 1080(V)                                             |  |
| 2.0M pixels                                                   |  |
| External control (default) / Auto / colour / black and white  |  |
| Auto                                                          |  |
| More than 50dB (AGC OFF)                                      |  |
| AGC / AGC + Slow shutter                                      |  |
| ATW / PUSH / User1 / User 2 / Manual /<br>ANTI CR / PUSH LOCK |  |
| 1/53 ~ 1/100000s                                              |  |
| Auto                                                          |  |
| 850nm                                                         |  |
| 18 LEDs                                                       |  |
| 10M                                                           |  |
| 1 Vp-p, 75Ω Composite                                         |  |
| N/A                                                           |  |
| N/A                                                           |  |
| Standard f3.7mm Fixed Megapixel Lens                          |  |
| Standard pin hole f3.6mm / F=2.5                              |  |
| ±50°                                                          |  |
| ±45°                                                          |  |
| 12V DC ±10%                                                   |  |
| 270mA                                                         |  |
| 60 x 60 x 103mm                                               |  |
| 110g                                                          |  |
| -20°C to +50°C                                                |  |
|                                                               |  |