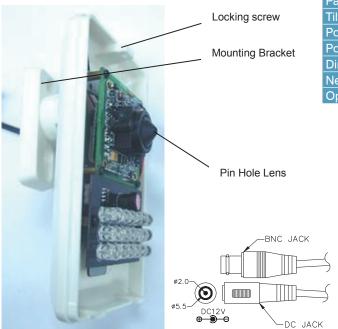

## QVIS® PIR COVERT TVI CAMERA

This is a high quality colour using the latest CMOS technology, the camera can produce high resolution with little distortion.

HDTVI (High Definition Composite Video Interface) is a high video definition standard, through the coaxial cable, using the analog modulation technology to transfer progressive-scan HD Video signal.

TVI system is same as traditional analog system, using common 75-3 coaxial cable to carry out as far as 500 meters HD video without any video signal loss.

| PIR-102-TVI                                                   |  |
|---------------------------------------------------------------|--|
| CAMERA                                                        |  |
| 1/2.9" 20\$10                                                 |  |
| PAL                                                           |  |
| 1980(H) * 1080(V)                                             |  |
| 2.0M pixels                                                   |  |
| External control (default) / Auto / colour / black and white  |  |
| Auto                                                          |  |
| More than 50dB (AGC OFF)                                      |  |
| AGC / AGC + Slow shutter                                      |  |
| ATW / PUSH / User1 / User 2 / Manual /<br>ANTI CR / PUSH LOCK |  |
| 1/53 ~ 1/100000s                                              |  |
| Auto                                                          |  |
| 850nm                                                         |  |
| 18 LEDs                                                       |  |
| 10M                                                           |  |
| 1 Vp-p, 75Ω Composite                                         |  |
| N/A                                                           |  |
| N/A                                                           |  |
| Standard f3.7mm Fixed Megapixel Lens                          |  |
| Standard pin hole f3.6mm / F=2.5                              |  |
| ±50°                                                          |  |
| ±45°                                                          |  |
| 12V DC ±10%                                                   |  |
| 270mA                                                         |  |
| 60 x 60 x 103mm                                               |  |
| 110g                                                          |  |
| -20°C to +50°C                                                |  |
|                                                               |  |