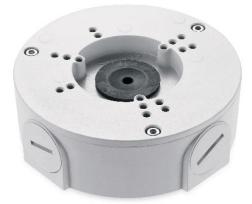

## RING-2703WH WATER PROOF JUNCTION BOX

- Universal camera mount & cable management ring
- Multi cable exit ports
- Easy cable access with a split grommet design
- Waterproof sealing for added protection