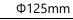

| General               |                                                                                |
|-----------------------|--------------------------------------------------------------------------------|
| Material              | Aluminum                                                                       |
| Dimension             | Φ125 x 40mm                                                                    |
| Pipe thread           | G3/4"                                                                          |
| Weight                | 0.35kg (0.77lb)                                                                |
| Load bearing          | 3.0kg (6.61lb)                                                                 |
| Color                 | Grey                                                                           |
| Protection            | IP66                                                                           |
| Operating temperature | -40°C ~60°C(-40°F ~+140°F)                                                     |
| Humidity              | <90% RH                                                                        |
| Applicable models     | Please see product page - QR scan below (use the QLS App's in-built scan tool) |