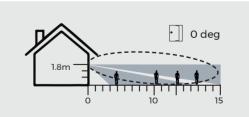

# BEAM PATTERNS

Built in anti-sway on the microwave

Mounting height up to 1.8m

# ACCESSORIES

| GJD304 | Conduit<br>adaptor |
|--------|--------------------|
| PMB1   | Pole               |
|        | mount<br>bracket   |

| DETECTION RANGE          | Up to 15m selectable                                                                                 |
|--------------------------|------------------------------------------------------------------------------------------------------|
| COVERAGE                 | 10° - 70° detection angle,                                                                           |
| WALK TEST                | Output test mode with LED indication                                                                 |
| OPERATING<br>TEMPERATURE | -20°C to +55°C<br>Conformally coated electronics for increased stability                             |
| ADJUSTMENT               | 180° pan, 30° tilt                                                                                   |
| MOUNTING HEIGHT          | Up to 1.8m                                                                                           |
| POWER INPUT              | 9-15 V DC                                                                                            |
| INDICATOR LEDs           | 1 x Red - Top PIR<br>1 x Green - Bottom PIR<br>1 x Amber - Anti-Mask<br>1 x Blue - Alarm             |
| OUTPUTS                  | 3 x volt-free, silent solid state magnetically immune, incl. common tamper (front and rear switches) |
| WEATHER RATING           | IP65                                                                                                 |
| PULSE COUNT              | Programmed through DIP switches                                                                      |
| MICROWAVE FREQUENCY      | GJD370 10.525GHz<br>GJD371 10.587GHz UK<br>GJD372 9.9GHz                                             |