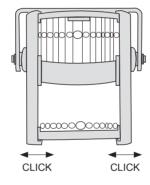

### FEATURES

Active infra-red sensor system to prevent mask tampering

Adjustable 180° pan and 30° tilt

Conduit adaptor available

Selectable range up to 15m on PIR & microwave

Covert sensor module

Adjustable pulse count (programmed through DIP switches) 1-4

Built in anti-sway on the microwave

Mounting height up to 1.8m