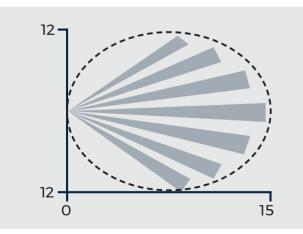

# BEAM PATTERNS

The D-TECT Pet Immune is perfect for residential or commercial outdoor applications where pets and other animals roam free.

GJD's D-TECT Pet Immune is designed to provide reliable immunity for animals weighing up to 30kg. It also has a selectable range on the PIR and microwave up to 15m.

# ACCESSORIES

| GJD304 | Conduit<br>adaptor |
|--------|--------------------|
| PMB1   | Pole               |
|        | mount<br>bracket   |

| DETECTION RANGE          | Up to 15m selectable                                                                                 |
|--------------------------|------------------------------------------------------------------------------------------------------|
| COVERAGE                 | 10° - 70° detection angle,                                                                           |
| WALK TEST                | Output test mode with LED indication                                                                 |
| OPERATING<br>TEMPERATURE | -20°C to +55°C<br>Conformally coated electronics for increased stability                             |
| ADJUSTMENT               | 180° pan, 30° tilt                                                                                   |
| MOUNTING HEIGHT          | Up to 1.8m                                                                                           |
| POWER INPUT              | 9-15 V DC                                                                                            |
| INDICATOR LEDs           | 1 x Red - Top PIR<br>1 x Green - Bottom PIR<br>1 x Amber - Anti-Mask<br>1 x Blue - Alarm             |
| OUTPUTS                  | 3 x volt-free, silent solid state magnetically immune, incl. common tamper (front and rear switches) |
| WEATHER RATING           | IP65                                                                                                 |
| PULSE COUNT              | Programmed through DIP switches                                                                      |
| MICROWAVE FREQUENCY      | GJD370 10.525GHz<br>GJD371 10.587GHz UK<br>GJD372 9.9GHz                                             |