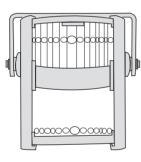

PUT              | 9-15 V DC                                                                                            |
| INDICATOR LEDs           | 1 x Red - Top PIR<br>1 x Green - Bottom PIR<br>1 x Amber - Anti-Mask<br>1 x Blue - Alarm             |
| OUTPUTS                  | 3 x volt-free, silent solid state magnetically immune, incl. common tamper (front and rear switches) |
| WEATHER RATING           | IP65                                                                                                 |
| PULSE COUNT              | Programmed through DIP switches                                                                      |
| MICROWAVE FREQUENCY      | GJD370 10.525GHz<br>GJD371 10.587GHz UK<br>GJD372 9.9GHz                                             |

# BEAM PATTERNS