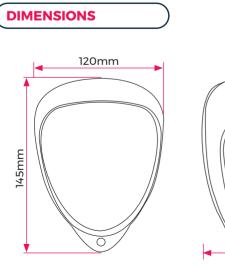

### WIRED

### D-TECT Pet Immune Motion Detector

#### Accurate and reliable detection with pet immunity

The D-TECT Pet Immune only alerts to an intrusion when both PIR's and the microwave are triggered simultaneously, providing truly reliable performance and exceptional resistance to unwanted alarms.

The D-TECT Pet Immune is perfect for residential or commercial outdoor applications where pets and other animals roam free.

GJD's D-TECT Pet Immune is designed to provide reliable immunity for animals weighing up to 30kg. It also has a selectable range on the PIR and microwave up to 15m.



#### **PRODUCT CODES**

**GJD370** D-TECT Pet Immune Detector 10.525GHz **GJD371** D-TECT Pet Immune Detector 10.587GHz UK **GJD372** D-TECT Pet Immune Detector 9.9GHz





### FEATURES

Active infra-red sensor system to prevent mask tampering

Adjustable 180° pan and 30° tilt

Conduit adaptor available

Selectable range up to 15m on PIR & microwave

Covert sensor module

Adjustable pulse count (programmed through DIP switches) 1-4

Built in anti-sway on the microwave

Mounting height up to 1.8m

#### BENEFITS

Modern design

Exceptional resistance to false alarms

Robust IP65 rated ABS housing

Superior PIR, microwave and anti-mask sensor protection

Pet immunity up to 30Kg

# SPECIFICATIONS

# ACCESSORIES

| GJD304 | Conduit<br>adaptor |
|--------|--------------------|
| PMB1   | Pole               |
|        | mount<br>bracket   |

| DETECTION RANGE          | Up to 15m selectable