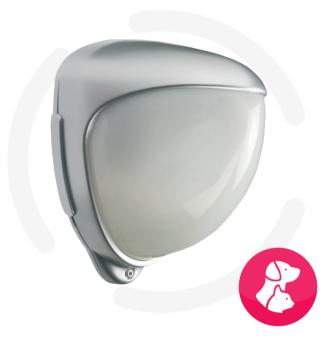

### D-TECT Pet Immune Motion Detector

#### Accurate and reliable detection with pet immunity

The D-TECT Pet Immune only alerts to an intrusion when both PIR's and the microwave are triggered simultaneously, providing truly reliable performance and exceptional resistance to unwanted alarms.

The D-TECT Pet Immune is perfect for residential or commercial outdoor applications where pets and other animals roam free.

GJD's D-TECT Pet Immune is designed to provide reliable immunity for animals weighing up to 30kg. It also has a selectable range on the PIR and microwave up to 15m.

#### BENEFITS

Modern design

Exceptional resistance to false alarms

Robust IP65 rated ABS housing

Superior PIR, microwave and anti-mask sensor protection

Pet immunity up to 30Kg