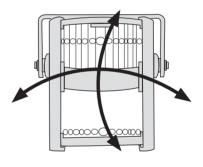

### FEATURES

Active infra-red sensor system to prevent mask tampering

Adjustable 180° pan and 30° tilt

Conduit adaptor available

Selectable range up to 15m on PIR & microwave

Covert sensor module

Adjustable pulse count (programmed through DIP switches) 1-4

Built in anti-sway on the microwave

Mounting height up to 1.8m