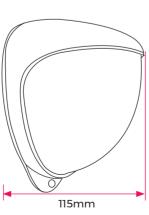

### WIRED

### D-TECT Pet Immune Motion Detector

#### Accurate and reliable detection with pet immunity

The D-TECT Pet Immune only alerts to an intrusion when both PIR's and the microwave are triggered simultaneously, providing truly reliable performance and exceptional resistance to unwanted alarms.

The D-TECT Pet Immune is perfect for residential or commercial outdoor applications where pets and other animals roam free.

GJD's D-TECT Pet Immune is designed to provide reliable immunity for animals weighing up to 30kg. It also has a selectable range on the PIR and microwave up to 15m.



#### **PRODUCT CODES**

**GJD370** D-TECT Pet Immune Detector 10.525GHz **GJD371** D-TECT Pet Immune Detector 10.587GHz UK **GJD372** D-TECT Pet Immune Detector 9.9GHz





### FEATURES

Active infra-red sensor system to prevent mask tampering

Adjustable 180° pan and 30° tilt

Conduit adaptor available

Selectable range up to 15m on PIR & microwave

Covert sensor module

Adjustable pulse count (programmed through DIP switches) 1-4

Built in anti-sway on the microwave

Mounting height up to 1.8m

#### BENEFITS

Modern design

Exceptional resistance to false alarms

Robust IP65 rated ABS housing

Superior PIR, microwave and anti-mask sensor protection

Pet immunity up to 30Kg

# SPECIFICATIONS

# ACCESSORIES

| GJD304 | Conduit<br>adaptor |
|--------|--------------------|
| PMB1   | Pole               |
|        | mount<br>bracket   |

| DETECTION RANGE          | Up to 15m selectable