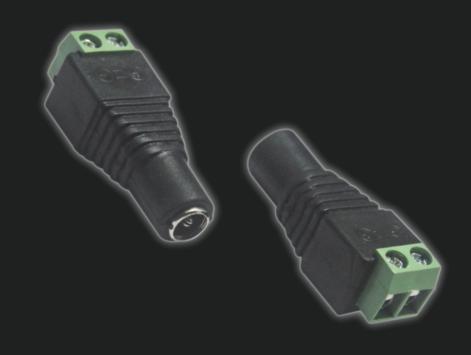

## FEMALE DC CONNECTORS (BAG OF 100)

**CODE: DC2.2-100** 

| Connector Size                   |                   | 5.5mm x 2.1mm            |
|----------------------------------|-------------------|--------------------------|
| Connector Type                   |                   | DC Male to Screw (2-Pin) |
| Dielectric Withstanding Voltage  |                   | 1500V (r ms)             |
| Characteristic Impendance        |                   | 75Ω                      |
| Frequency Range                  |                   | DC~1GHz                  |
| Durability                       |                   | Up to 500 Cycles         |
| Center Conductor Retention Force |                   | ≥ 0.2 N                  |
| Voltage Standing Wave Ratio      |                   | ≤1.30                    |
| Connector 2-Pin                  |                   | Screw / Weld Type        |
| Materials                        | Body              | Plastic                  |
|                                  | Pin Contact       | Silver Plated            |
|                                  | Resilient Contact | Silver Plated            |
|                                  | Gaskets           | Silicon Rubber           |
|                                  | Crimp Ferrules    | Silver Plated            |