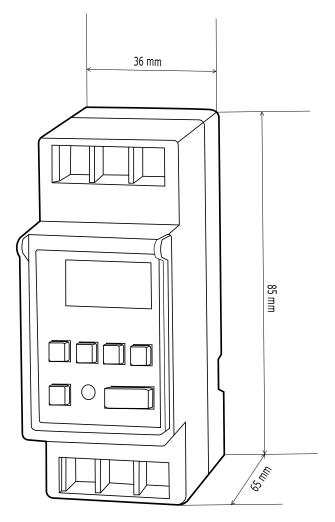

locked door.

The TH Series provide various weekly and daily programmes to control the automatic release of locks for "free access" periods. Easy to programme, with LCD digital displays, these timers allow up to 8 on/ off schedules to be applied daily or weekly (pre-set groups of days for easy programming).

The timers operate automatically but also include a manual override. They include an NCID battery back up for timing.



#### **Key features**

- Digital 7-day DIN rail mount timer
- 8 ON/OFF schedules
- Visual feedback with LED indication
- Battery backup
- Ideal for "Free Access" unlocking periods

Certification DEEE BoHS Certification





## **Product Information**

On/Off: 8 per day Battery backup (NICD): 200 hours

## **Electrical Specifications**

Voltage: 230Vac Switching: 8A



All the information contained within this document (pictures, drawing, features, dimensions, specifications), could be percebtibly different and can be changed without prior notice. - April 2020 - CDVI\_TH857\_DS\_01\_EN\_A4\_C