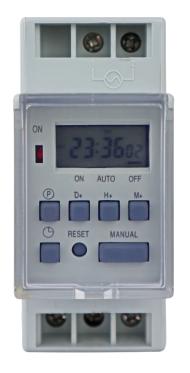

The TH Series provide various weekly and daily programmes to control the automatic release of locks for "free access" periods. Easy to programme, with LCD digital displays, these timers allow up to 8 on/ off schedules to be applied daily or weekly (pre-set groups of days for easy programming).

The timers operate automatically but also include a manual override. They include an NCID battery back up for timing.

#### **Key features**

- Digital 7-day DIN rail mount timer
- 8 ON/OFF schedules
- Visual feedback with LED indication
- Battery backup
- Ideal for "Free Access" unlocking periods

Certification DEEE BoHS Certification