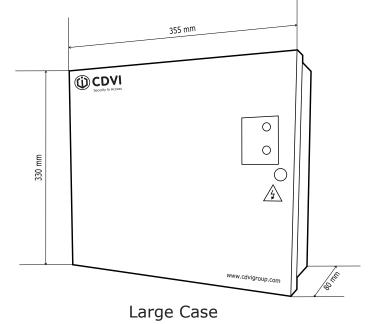

## **Electrical Specifications**

Rated Voltage: 100 to 240Vac Operational voltage: 90 to 264Vac Output: 27.6Vdc Battery capacity: Case will fit 2 x 12V, 7AH battery Max current: 1A - 5A depending on battery choice