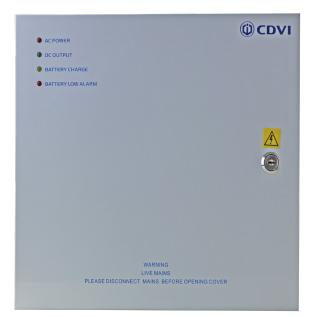

#### **Key features**

- LED indication
- Additional battery charging circuit (B7.5 - 7AH rechargeable battery)
- Short circuit protection
- Large metal case only
- 1A, 2A, 3A & 5A versions available