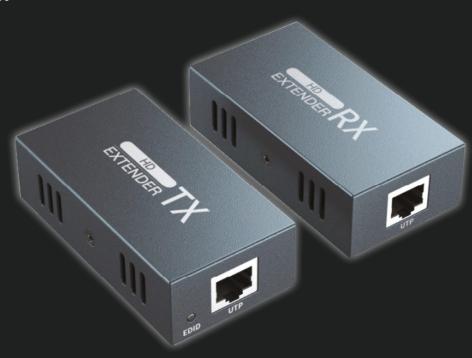

## HDMI SINGLE CAT 6 EXTENDER (50m)

CODE: TD-HDMI-EXT-50

| HD Signal Range             | 50m (Between Transmitter and Receiver)                                       |
|-----------------------------|------------------------------------------------------------------------------|
| Resolution Support          | 1080P                                                                        |
| Sender & Receiver Interface | Category 6 Network Cable                                                     |
| Maximum Pixel Clock         | 165MHz                                                                       |
| Maximum Data Rate           | 6.75Gbps                                                                     |
| Connector                   | HDMI-A                                                                       |
| Interface                   | RJ45                                                                         |
| CAT6 Port                   | RJ45                                                                         |
| Power Supply                | DC 5V                                                                        |
| Power Dissipation           | Up to 3W                                                                     |
| Impendance                  | 100Ω                                                                         |
| HDMI                        | In / Out                                                                     |
| EDID                        | EDID Copy Button;<br>Press for 3 seconds to Copy EDID from 'HDMI-In' Display |
| LED Indicator               | System Power & HDMI Signal                                                   |
| Working Temperature         | -5°C to +70°C (+23°F to +158°F)                                              |
| Working Humidity            | 5% to 95% RH                                                                 |