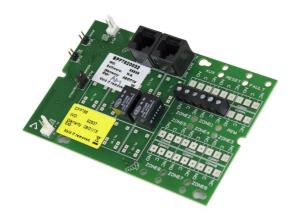

## CFP Relay Output Card (2 Output Per Zone Relays)

## Part No. CFP766

## **Overview**

An optional system expansion device for use with CFP702-4 Standard 2 Zone Fire Panelsor CFP702-2 Alarm Sense 2 Zone Fire Panels.

Provides two output per zone relays which will changeover when the corresponding zone is in alarm (subject to certain conditions - for full details refer to the instructions, downloadable below).

PCB mounts inside the CFP fire panel.

Outputs are NOT designed to switch mains voltages.

## **Technical Specifications**

Product dimensions (mm) 82 W x 125 H x D 23mm.

Weight

Single pole changeover contacts; Rated at 1A 50V; 50V Isolation between relays, contacts and CFP &**Properties** 

relays; 27mA active relay coil current @ 27.6V supply.