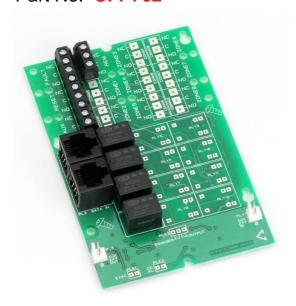

## CFP Relay Output Card (Reset, Fault, Aux. & Remote Relay Outputs)

## Part No. CFP762

## **Overview**

An optional system expansion device for use with CFP Standard 2-8 Zone Fire Panelsor CFP Alarm Sense 2-8 Zone Fire Panels.

Provides four panel-controlled volt free relay outputs (reset, fault, aux. fire and remote).

PCB mounts inside the CFP fire panel.

Reset relay is active during the panel's reset cycle.

Fault relay is active in any fault condition. This relay is failsafe and normally energised - if power is removed from the panel the relay will changeover to produce a fault signal.

Aux. fire relay is active in an alarm condition provided all relevant delays have expired.

Remote relay is active during any Alarm Condition provided all relevant delays have expired.

Outputs are NOT designed to switch mains voltages.

## **Technical Specifications**

82 W x 125 H x D 23mm. Product dimensions (mm)

Weight 64g.

Single pole changeover contacts; Rated at 1A 50V; 50V Isolation between relays, contacts and CFP &**Properties** 