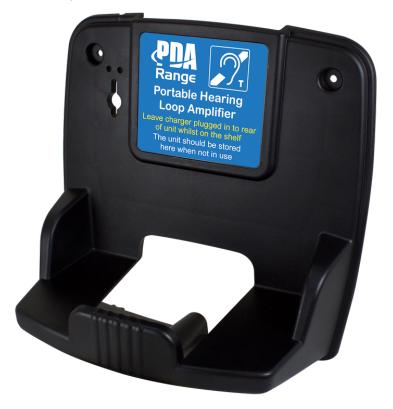

## Wall-Mounting Storage Shelf for PL1 Part No. PL1/SHELF

## Overview

- An attractive, easy-to-fit mounting accessory that safely and securely holds a PL1 portable loop amplifier when it is not in use.
- Includes a pre-cut hole for feeding through the plug-top power supply's lead to the PL1's charger socket so the amplifier can be charged • whilst stored on the shelf.
- Built-in pocket for instruction storage. ٠
- Finished in black high-impact plastic.

## **Technical Specifications**

Allows a PL1 portable hearing loop amplifier to be safely stored on a wall. Application/operation Product dimensions (mm) W 260 x H 263 x D 140mm. Construction & finish Black high impact plastic (polystyrene) shelf. Weight 360g.