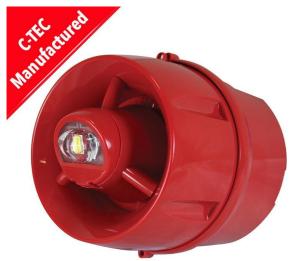

## ActiV Hi-Output W-2.75-9 Wall VAD c/w 100dB(A) Sndr, deep base

## Part No. BF433C/CC/DR

## **Overview**

Third-party certified to EN54-3 (Sounders) and EN54-23 (VADs).

Provides 'W-2.75-9' rated light distribution when wall mounted (min. 0.4 lux over a 2.75x 9m cuboid area). Also rated as a W-4-4 VAD.

Impressive 100dB(A) sound output @ 1m.

Includes 31 selectable primary tones and an optional secondary tone.

Two volume levels (high and low)

Three selectable VAD flash rates (0.5Hz, 1Hz, OFF)

Alarm Current at 30Vdc =12.2mA (0.5Hz) or 19.5mA (1Hz)

Alarm Current at 18Vdc =14.5mA (0.5Hz) or 25mA (1Hz)

IP33C rated.

Manufactured in the UK by C-TEC.

Product dimensions (mm) 114mm diameter x 132mm deep.

T 01942 322744

E sales@c-tec.co.uk

C-TEC, Challenge Way, Martland Park, Wigan, WN5 0LD United Kingdom

F 01942 829867 W www.c-tec.com

IP Rating IP33C (Type B).