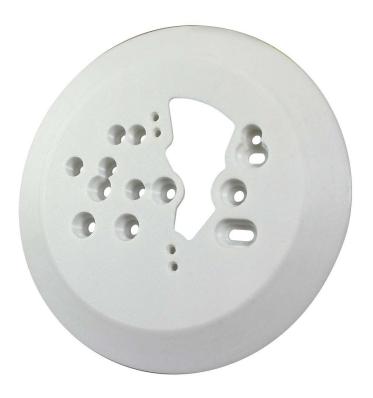

## **Overview**

- An easy-to-fit 152mm diameter mounting accessory for use with ceiling mounted ActiV or CAST devices.
- Helps cover the decorating witness marks left by Grade D type Mains/Battery Alarms on system retrofits.
- Includes multiple mounting holes and a large cable entry section.
- Two K40x12 Pozi Flange PT retaining screws are supplied to secure the C-TEC ActiV or CAST device directly to the BF-DP.

## **Technical Specifications**

Compatibility Compatible with C-TEC's ceiling mounted ActiV and CAST range of fire alarm devices.

Construction & finish Durable white polycarbonate, RAL9003.

Mounting information 4 x device fixing holes (use the two supplied screws); 12 x ceiling fixing holes (Use 3.5-5mm screws (not supplied) that are compatible with fitting to a backbox or directly to a ceiling.

Width 152mm diameter.

10mm. Depth Weight 60g