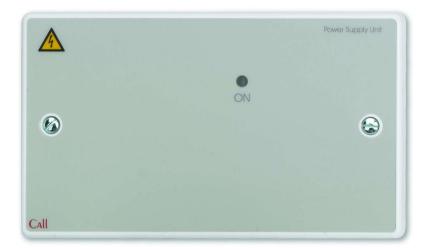

## 12V 250mA Double Gang PSU

Part No. NC930

## **Overview**

- A compact 12V 250mA double gang power supply unit.
- Can provide power to up two NC944 Four Zone Call Controllers.
- Suitable for use in many other applications.
- Includes a green power on indicator
- Optional NC941B 12V 0.3Ahr battery back-up kit also available to ensure the NC930 remains operational in the event of Mains failure.
- Mounts on a standard UK 25mm double gang flush or surface back box.

Indicators Green Supply Present LED.

Controls n/a.

Connections +Ve and -Ve out; Batt + and Batt - (for connection to an optional remote NC941B battery back up kit). 147~W~x~87~H~x~34~D~mm. Mounts on a standard 25mm~UK double gang back box. Protrusion depth in back Product dimensions (mm)