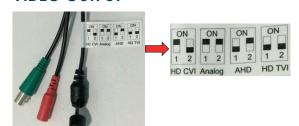

## **VIDEO OUTPUT**

| SPECIFICATION           | Q-TUR-FW24                                            |
|-------------------------|-------------------------------------------------------|
| CAMERA                  |                                                       |
| Image Sensor            | 1/2.7" 1080P Full HD digital image sensor             |
| Signal System           | PAL / NTSC                                            |
| Active Pixels           | 1928(H) x 1088(V)                                     |
| Lens                    | 3.6mm MP Fixed Lens                                   |
| Angle of View           | H:97°                                                 |
| Horizontal Resolution   | 1080P                                                 |
| S/N Radio               | >50 dB (AGC off)                                      |
| Min Illumination        | 0 Lux (IR ON - IR-cut technology)                     |
| Menu                    | UTC Control                                           |
| Language                | ENG / CHN / ITA / SPA                                 |
| Auto Electronic Shutter | PAL:1/50 - 1/100,000 sec<br>NTSC:1/60 - 1/100,000 sec |
| DNR                     | 0-15                                                  |
| D-WDR                   | ON/OFF                                                |
| Auto Gain Control       | Built-in                                              |
| Video Output            | AHD / TVI / CVI / CVBS Factory default is AHD         |
| Power Supply            | DC12V±10%                                             |
| Current Consumption     | 70 mA (IR OFF), 310 mA (IR ON)                        |
| IR Led                  | 24 pcs                                                |
| IR Distance in Effect   | Up to 25M                                             |
| IP Rating               | IP66                                                  |
| Storage Temperature     | -50°C ~+90°C                                          |
| Operating Temperature   | -30°C ~+70°C                                          |
| Dimension               | Ф93mm x 80mm                                          |
| Weight                  | 350g                                                  |