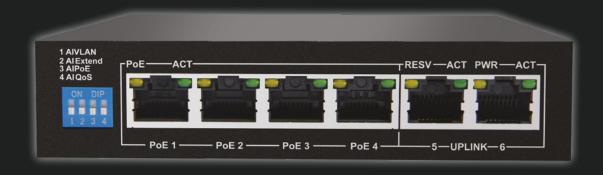

## 6-PORT GIGABIT POE+ SWITCH (4x POE)

**CODE: TD-POESWITCH-POE4** 

| PoE Ports                  | 4x 10/100/1000 Mbps PoE-Enabled RJ45 Ports (Numbered 1 to 4)                    |
|----------------------------|---------------------------------------------------------------------------------|
| Non-PoE Ports              | 2x 10/100/1000 Mbps Uplink Non-PoE RJ45 Ports (Numbered 5 to 6)                 |
| Network Protocol Standards | IEEE 802.3i; IEEE 802.3u; IEEE 802.3x; IEEE 802.3ab; IEEE 802.3af; IEEE 802.3at |
| VLAN Dip Switch            | AI VLAN; AI Extend; AI PoE; AI QoS                                              |
| Backplane Bandwidth        | 12Gbps (Non-Blocking)                                                           |
| Packet Forwarding Rate     | 8.9Mbps                                                                         |
| MAC Address Table          | 2K                                                                              |
| Forwarding Mode            | Store & Forward                                                                 |
| LED Indicator              | Power LED; LINK/ACT Indicator; PoE Status Indicator; RESV Indicator (Reserved)  |
| PoE Cable Core             | 1/2+; 3/6-                                                                      |
| Power Support              | 30W Single Port; 60W Total                                                      |
| Working Temperature        | 0°C to +40°C (+32°F to +104°F)                                                  |
| Working Humidity           | 10% to 90% RH                                                                   |
| Storage Temperature        | -40°C to +70°C (-40°F to +158°F)                                                |
| Storage Humidity           | 5% to 90% RH                                                                    |
| Certifications             | CE; RoHS; FCC; CCC                                                              |