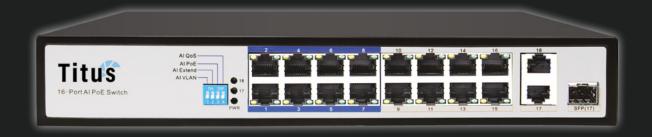

## 18-PORT POE+ SWITCH (16x PoE)

**CODE: TD-POESWITCH-POE16** 

| PoE Ports                  | 16x 10/100Mbps PoE-Enabled RJ45 Ports (Numbered 1 to 16)                                                               |
|----------------------------|------------------------------------------------------------------------------------------------------------------------|
| Non-PoE Ports              | 2x 10/100/1000 Mbps Uplink Non-PoE RJ45 Ports (Numbered 17 to 18);<br>(1 Can Work as a Combo Port with SFP Fiber Port) |
| SFP Fiber Port             | 1x Gigabit SFP Fiber Port                                                                                              |
| Network Protocol Standards | IEEE 802.3i; IEEE 802.3u; IEEE 802.3x; IEEE 802.3ab; IEEE 802.3af; IEEE 802.3at                                        |
| VLAN Dip Switch            | AI VLAN; AI Extend; AI PoE; AI QoS                                                                                     |
| Backplane Bandwidth        | 7.2Gbps (Non-Blocking)                                                                                                 |
| Packet Forwarding Rate     | 5.4Mbps                                                                                                                |
| MAC Address Table          | 2K                                                                                                                     |
| Forwarding Mode            | Store & Forward                                                                                                        |
| LED Indicator              | Power LED; LINK/ACT Indicator; PoE Indicator                                                                           |
| PoE Cable Core             | 1/2+; 3/6-                                                                                                             |
| Power Support              | 30W Single Port; 150W Total                                                                                            |
| Working Temperature        | 0°C to +40°C (+32°F to +104°F)                                                                                         |
| Working Humidity           | 10% to 90% RH                                                                                                          |
| Storage Temperature        | -40°C to +70°C (-40°F to +158°F)                                                                                       |
| Storage Humidity           | 5% to 90% RH                                                                                                           |
| Certifications             | CE; RoHS; FCC; CCC                                                                                                     |