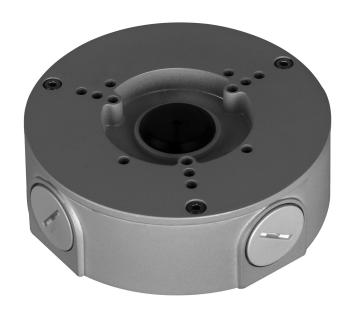

# DH-PFA130-E-G

Water-proof Junction Box

#### **Features**

- Neat & Integrated design
- Material: Aluminum
- IP66 junction box

## **Technical Specifications**

| Model                 | DH-PFA130-E                      |  |
|-----------------------|----------------------------------|--|
| General               |                                  |  |
| Material              | Aluminum                         |  |
| Dimension             | Φ124mmx41mm(φ4.88"x1.61")        |  |
| Pipe thread           | G3/4"                            |  |
| Weight                | 0.35kg(0.77lb)                   |  |
| Load bearing          | 3.0kg(6.61lb)                    |  |
| Color                 | Grey                             |  |
| Protection            | IP66                             |  |
| Operating temperature | -40°C ~60°C(-40°F ~+140°F)       |  |
| Humidity              | <90% RH                          |  |
| Applicable model      | Please see "Accessory Selection" |  |