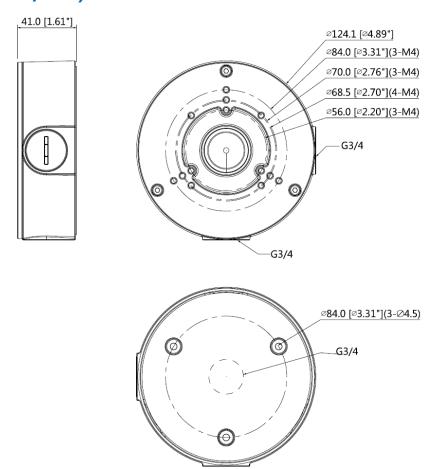

### **Dimensions (mm/inch)**

## **Technical Specifications**

| Model                 | DH-PFA130-E                      |  |
|-----------------------|----------------------------------|--|
| General               |                                  |  |
| Material              | Aluminum                         |  |
| Dimension             | Φ124mmx41mm(φ4.88"x1.61")        |  |
| Pipe thread           | G3/4"                            |  |
| Weight                | 0.35kg(0.77lb)                   |  |
| Load bearing          | 3.0kg(6.61lb)                    |  |
| Color                 | Grey                             |  |
| Protection            | IP66                             |  |
| Operating temperature | -40°C ~60°C(-40°F ~+140°F)       |  |
| Humidity              | <90% RH                          |  |
| Applicable model      | Please see "Accessory Selection" |  |