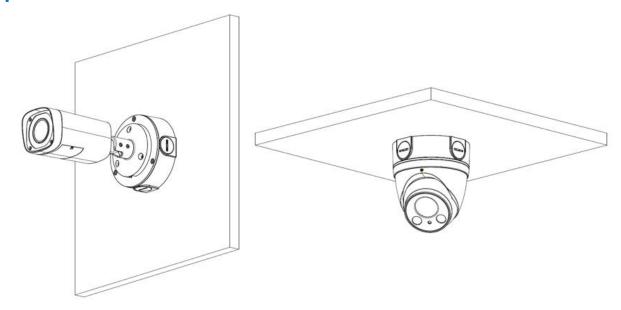

G3/4"                            |  |
| Weight                | 0.35kg(0.77lb)                   |  |
| Load bearing          | 3.0kg(6.61lb)                    |  |
| Color                 | Grey                             |  |
| Protection            | IP66                             |  |
| Operating temperature | -40°C ~60°C(-40°F ~+140°F)       |  |
| Humidity              | <90% RH                          |  |
| Applicable model      | Please see "Accessory Selection" |  |

### **Order Information**

| Туре         | Part Number | Description              |
|--------------|-------------|--------------------------|
| Camera mount | DH-PFA130-E | Water-proof junction box |
|              | PFA130-E    | Water-proof junction box |

### **Dimensions (mm/inch)**



## **Application**



## **Package Information**

- Water-proof junction box DH-PFA130-E \*1
- M4x10 screw \*4
- ST4.2x25 screw \*3
- Plastic Anchor: 3
- Mounting sticker \*1
- S3.0 wrench \*1