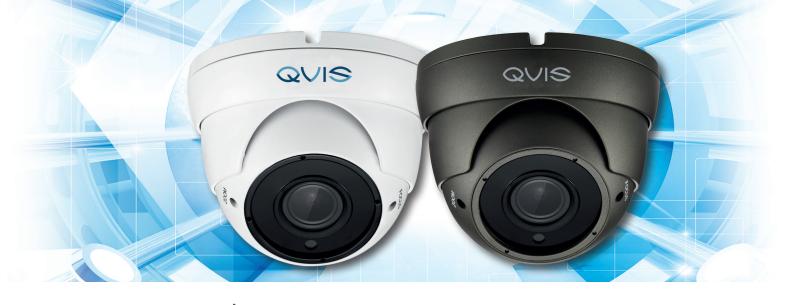

## QVIS® 36PCS VARIFOCAL TURRET CAMERA

## **KEY FEATURES**

- Day & Night
- Sens-Up
- 3DNR Noise Reduction
- IP66 Rating
- IR Cut Filter
- OSD Menu
- 12V DC
- Wide Dynamic Range (WDR)
- Armoured Housing

DSP: Fullhan-FH8538M Image Sensor: Aptina-AR0521

| SPECIFICATION            | Q5-TUR-VFW36 / Q5-TUR-VFG36                                                       |
|--------------------------|-----------------------------------------------------------------------------------|
| CAMERA                   |                                                                                   |
| Image Sensor:            | 1/2.7" 5MP Low-light and Low-power image sensor                                   |
| Signal System:           | PAL / NTSC                                                                        |
| Active Pixels:           | 2688(H) ×1944(V)                                                                  |
| Lens:                    | 2.8-126mm Mp Lens                                                                 |
| Angle of View:           | H: 98° - 32°                                                                      |
| Horizontal Resoultion:   | 5MP @ 20fps, 5MP @ 12.5fps<br>4MP @ 30fps/25fps/15fps                             |
| S/N Radio:               | >50 dB (AGC off)                                                                  |
| Min Illumination:        | 0 Lux (IR ON - IR-cut technology)                                                 |
| Menu:                    | UTC Control (the video output mode, can ONLY be selected by the dip switch cable) |
| Language:                | CHN / ENG                                                                         |
| Auto Electronic Shutter: | PAL:1/50 - 1/100,000 sec, NTSC:1/60 - 1/100,000 sec                               |
| Day / Night:             | Ext / Auto / Colour / Black & White                                               |
| White Balance:           | ATW / MWB                                                                         |
| DNR:                     | 0-15                                                                              |
| D-WDR:                   | ON / OFF                                                                          |
| Video Output:            | CVBS / CVI / AHD / TVI ** Factory default is TVI                                  |
| Power Supply:            | DC12V ±10%                                                                        |
| Current Consumption:     | 80 mA(IR OFF), 320 mA(IR ON)                                                      |
| IR Led:                  | 36 pcs                                                                            |
| IR Distance in Effect:   | 25-30M                                                                            |
| IP Rating:               | IP66                                                                              |
| Storae Temperature:      | -50°C ∼+90°C                                                                      |
| Operating Temperature:   | -30°C ∼+70°C                                                                      |
| Dimension:               | Ф120*86mm                                                                         |
| Weight:                  | 800g                                                                              |