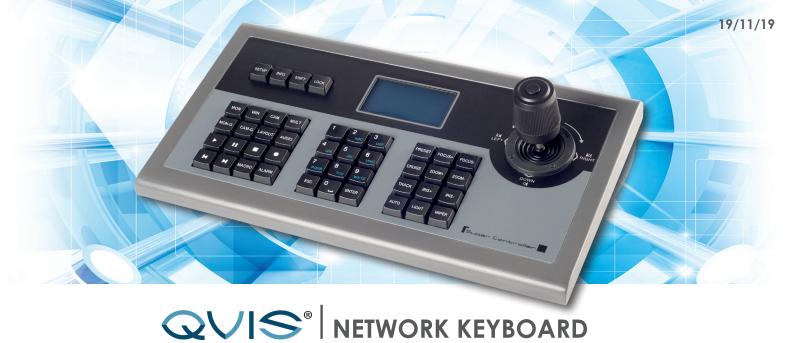

## **KEY FEATURES**

- Support remote configuration by WEB client
- Seamless integration with NVMS-5000
- Support multi-language operation, like Chinese, English, Polish, Spanish, etc.
- Support PTZ mode and platform mode, up to 256 speed domes controllable in PTZ mode
- Support the playback control of TV wall client
- · Support macro setup and calling
- Support linked display window, PIP, roaming control

| SPECIFICATION          | VIP-IPKEYBOARD                                                                        |
|------------------------|---------------------------------------------------------------------------------------|
| Local Parameters       |                                                                                       |
| Display                | LCD display, multi-language menu supported                                            |
| Joystick               | Four-dimensional rocker                                                               |
| Keys                   | Four functional areas                                                                 |
| Network Parameters     |                                                                                       |
| Network Interface      | One RJ45 10/100M Adaptive ethernet port                                               |
| Control Mode           | PTZ mode and platform mode                                                            |
| Network Management     | The network keyboard can be configured and the software can be upgraded by WEB client |
| Serial Port Parameters |                                                                                       |
| Serial Port            | Two standard serial ports: RS485 x1, RS232 x1                                         |
| Bit Rate               | 1200bps, 2400bps, 4800bps, 9600bps, 19200bps                                          |
| Others                 |                                                                                       |
| Power Supply           | DC12V                                                                                 |
| Power Consumption      | ≤8W                                                                                   |
| Working Temperature    | -10°C ∼+60°C                                                                          |
| Working Humidity       | 10% ~ 90%                                                                             |
| Dimension              | 420(L) x 260(W) x 170(H) mm                                                           |
| Weight                 | 2.8kg                                                                                 |