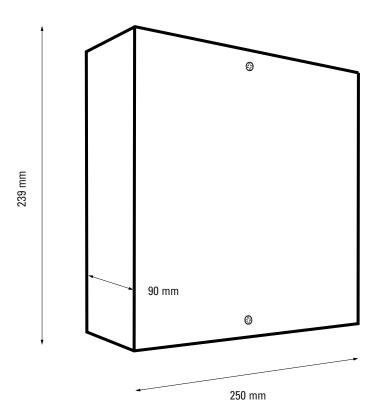

## **Product specification**

| Product Code                      | i-on10                                     |
|-----------------------------------|--------------------------------------------|
| Compliance                        | EN50131 PD6662:2017 Grade 2                |
| Zones on board                    | 10                                         |
| Total number of buses             | 1                                          |
| Number of users                   | 10                                         |
| Number of outputs                 | 1 system plus 12 communicator              |
| Number of part sets per partition | 3                                          |
| Power supply                      | 1A                                         |
| Battery (maximum capacity)        | 1 * 7Ah                                    |
| Temperature range                 | Environmental class 2 -10°C to 55°C 93% RH |
| Weight                            | 2.8Kg panel without battery                |
| Dimensions                        | 239mm (h) x 250mm (w) x 90mm (d)           |