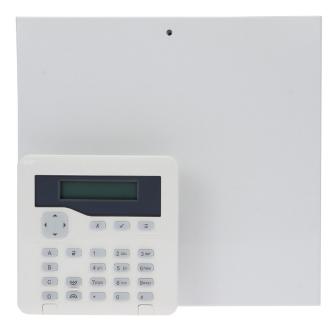

# 10 zone control panel

The i-on10 is a 10 zone, bells-only (audible alarm) wired intruder alarm panel. It is suitable for simple, entry-level burglar alarm systems to protect homes and small commercial installations.

The i-on10 is a Grade 2 control panel with 10 zones on board and feature-packed to deliver you real benefits.

Performance bus allows the fitting of up to 4 keypads. The i-on programming is menu driven for ease and reduces programming issues.

### At a glance...

- Ten zones
- 10 user codes
- · Range of keypad options
- Uses same programming menus as the i-on range
- Zone types, names, part sets, and system options preconfigured