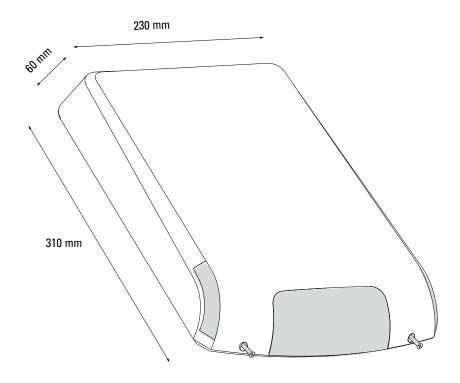

## **Product specification**

| Product code          | SDR-WEXT-00                  |
|-----------------------|------------------------------|
| Backup Battery        | 9V / 180mAh                  |
| Weight                | 1.14Kg                       |
| Operating Voltage     | 13.8-14.2 V DC               |
| Current Consumption   | 10mA quiescent, 270mA Alarm  |
| Environmental         | Class IV                     |
| Intrusion Standards   | EN50131-4 Grade 2            |
| Operating Temperature | -30 to +70°C                 |
| Audio output:         | min 85dB @1m, max 105dB @ 1m |