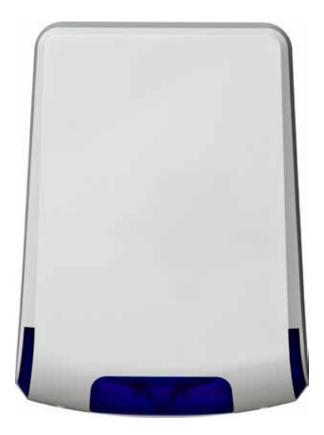

## **External Sounder**

The SDR-WEXT-00 is an external siren and strobe unit designed for use with the i-on10, and other third-party control units.

The siren uses fixed wiring between itself and the control unit.

The siren has blue flash indication and selectable loudness levels. The siren comes with built-in NiMH battery (9V/ 180mAh).

The SDR-WEXT-00 comes with built-in spirit level making it easy to ensure the product is straight when it is being mounted.

## At a glance...

- Selectable sound output 85 dB/1m; 105 dB/1m
- · Piezo speaker
- Plastic housing with inner metal cover
- Built-in tamper
- Built-in spirit level
- · Built-in NiMH battery
- · Blue flash