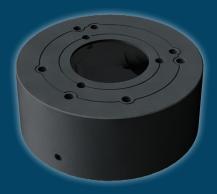

## Cable Junction Box (Grey)

CODE: VIP-RING-03-GR

| Material              | Aluminium Alloy                                                                                                                                                     |
|-----------------------|---------------------------------------------------------------------------------------------------------------------------------------------------------------------|
| Colour                | Grey                                                                                                                                                                |
| Load Bearing          | The wall must be able to withstand<br>at least 3x the weight of the camera<br>and junction box<br>(Refer to Weight on this data sheet<br>and the camera data sheet) |
| Operating Environment | Temperature: -40°C to +60°C;<br>Humidity: 10% to 90%                                                                                                                |

| IP Rating  | IP65           |
|------------|----------------|
| Inlets     | Bottom & Side  |
| Dimensions | Ø96mm x 38.8mm |
| Weight     | 0.135kg        |

Ask us for a full breakdown of compatible cameras