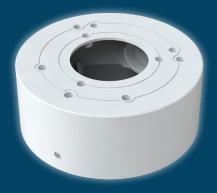

## Cable Junction Box (White)

CODE: VIP-RING-03-WH

| Material              | Aluminium Alloy                                                                                                                                                     |
|-----------------------|---------------------------------------------------------------------------------------------------------------------------------------------------------------------|
| Colour                | White                                                                                                                                                               |
| Load Bearing          | The wall must be able to withstand<br>at least 3x the weight of the camera<br>and junction box<br>(Refer to Weight on this data sheet<br>and the camera data sheet) |
| Operating Environment | Temperature: -40°C to +60°C;<br>Humidity: 10% to 90%                                                                                                                |

| IP Rating  | IP65           |
|------------|----------------|
| Inlets     | Bottom & Side  |
| Dimensions | Ø96mm x 38.8mm |
| Weight     | 0.135kg        |

Ask us for a full breakdown of compatible cameras