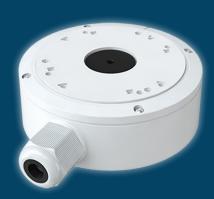

## Cable Junction Box (White)

**CODE:** VIP-RING-06-WH

| Material              | Aluminium Alloy                                                                                                                                         |
|-----------------------|---------------------------------------------------------------------------------------------------------------------------------------------------------|
| Colour                | White                                                                                                                                                   |
| Load Bearing          | The wall must be able to withstand at least 3x the weight of the camera and junction box (Refer to Weight on this data sheet and the camera data sheet) |
| Operating Environment | Temperature: -40°C to +60°C;<br>Humidity: 10% to 90%                                                                                                    |

| Bottom & Side   |
|-----------------|
| Ø139.3mm x 50mm |
| 0.512kg         |
|                 |

Ask us for a full breakdown of compatible cameras