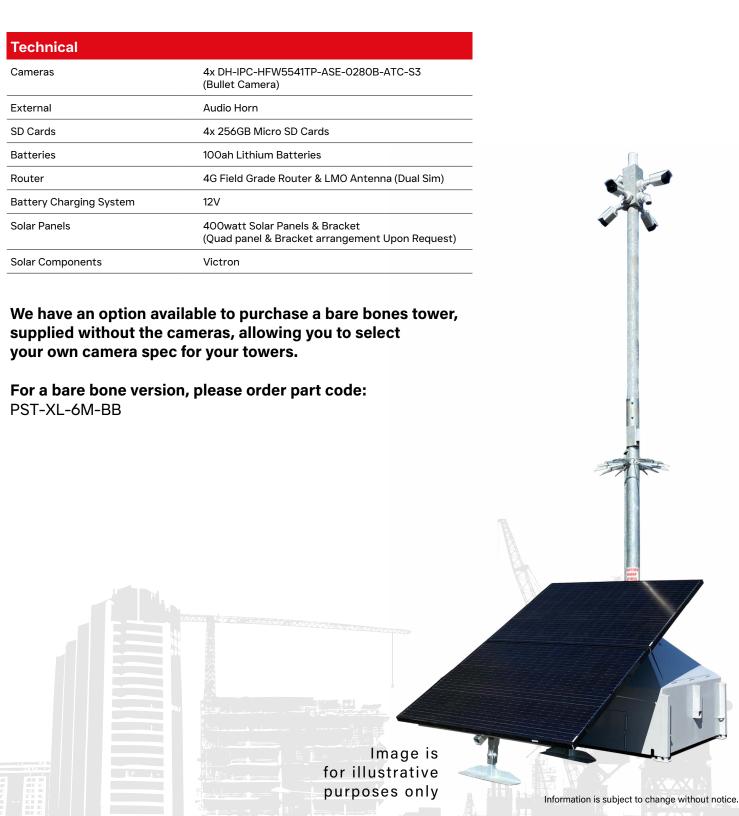

## **Specification**

- · 6m tower height when deployed
- Fully towable mast height reduces to 3.25m for transportation
- Dimensions of tower 1350mm square, add 2m square for solar panel frame and panels (standard double panel set up)
- Powder Coat finish in RAL9003 White (semi-gloss) as standard
- Optional Base colours available in select RAL Colours\*
- Tower Livery/ Decals/ Logo/ Graphics/ Chevrons (optional)\*
- Ground anchor lugs for wire rope fastening to each corner of tower
- · Adjustable levelling legs suitable for uneven ground/rough terrain
- · Batteries (Lithium 100ah) 2 x 13.5kg (approx. total 26kg)
- · Solar Bracket Frame & parts approx. 58kg (includes anti-climb)
- · Solar panels x 2 approx. 21kg each
- Total weight approx. 520kg (depending on final specification)
- · Option to install Spirafix ground anchor for additional hold\*
- · Option to add quad solar panel arrangement for extended Winter use\*
- · Installation and Set-Up is available at an additional fee & can be quoted on request\*
- · Delivery charges apply to all orders and will be quoted depending on postcode

Image is for illustrative purposes only