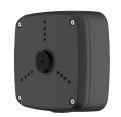

# Water-proof Junction Box

- · Built of aluminum alloy.
- · IP66 junction box.
- · Contains cable outlets on its bottom and sides to make wiring more convenient
- · Matched with particular cameras, beautiful and elegant designed.

#### **Series Overview**

The Junction Box is beautifully designed and highly convenient. Cables can be organized in it and there are outlets at the bottom and side of the box, making it easy to install and use.

#### Structure

| Casing Material    | Aluminum alloy                                                    |
|--------------------|-------------------------------------------------------------------|
| Product Dimensions | 134.0 mm × 133.9 mm × 56.0 mm (5.28" × 5.27" × 2.20") (L × W × H) |
| Appearance Color   | Black                                                             |
| Net Weight         | 0.52 kg (1.15 lb)                                                 |
| Gross Weight       | 0.62 kg (1.37 lb)                                                 |
| Load Bearing       | 3.0 kg (6.61 lb)                                                  |
| Installation       | Junction mount                                                    |
| Screw Thread Type  | G3/4                                                              |
| Applicable Model   | Please see "Camera Accessories Selection"                         |