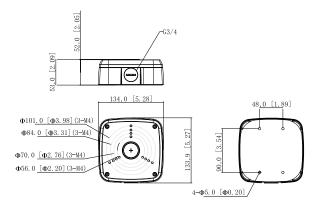

# Dimensions (mm[inch])

#### Structure

| Casing Material    | Aluminum alloy                                                    |
|--------------------|-------------------------------------------------------------------|
| Product Dimensions | 134.0 mm × 133.9 mm × 56.0 mm (5.28" × 5.27" × 2.20") (L × W × H) |
| Appearance Color   | Black                                                             |
| Net Weight         | 0.52 kg (1.15 lb)                                                 |
| Gross Weight       | 0.62 kg (1.37 lb)                                                 |
| Load Bearing       | 3.0 kg (6.61 lb)                                                  |
| Installation       | Junction mount                                                    |
| Screw Thread Type  | G3/4                                                              |
| Applicable Model   | Please see "Camera Accessories Selection"                         |