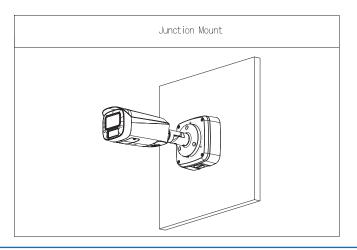

## Installation

#### Structure

| Casing Material    | Aluminum alloy                                                    |
|--------------------|-------------------------------------------------------------------|
| Product Dimensions | 134.0 mm × 133.9 mm × 56.0 mm (5.28" × 5.27" × 2.20") (L × W × H) |
| Appearance Color   | Black                                                             |
| Net Weight         | 0.52 kg (1.15 lb)                                                 |
| Gross Weight       | 0.62 kg (1.37 lb)                                                 |
| Load Bearing       | 3.0 kg (6.61 lb)                                                  |
| Installation       | Junction mount                                                    |
| Screw Thread Type  | G3/4                                                              |
| Applicable Model   | Please see "Camera Accessories Selection"                         |