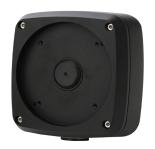

# Water-proof Junction Box

- · Built of aluminum alloy.
- · IP66 junction box.
- · Contains cable outlets on its bottom and sides to make wiring more convenient
- · Matched with particular cameras, beautiful and elegant designed.

#### **Series Overview**

The Junction Box is beautifully designed and highly convenient. Cables can be organized in it and there are outlets at the bottom and side of the box, making it easy to install and use.

#### Structure

| Casing Material    | Aluminum alloy                                                    |
|--------------------|-------------------------------------------------------------------|
| Product Dimensions | 134.0 mm × 133.4 mm × 52.0 mm (5.28" × 5.25" × 2.05") (L × W × H) |
| Appearance Color   | Black                                                             |
| Net Weight         | 0.54 kg (1.19 lb)                                                 |
| Gross Weight       | 0.65 kg (1.43 lb)                                                 |
| Load Bearing       | 3.0 kg (6.61 lb)                                                  |
| Installation       | Junction mount                                                    |
| Screw Thread Type  | G3/4                                                              |
| Applicable Model   | Please see "Camera Accessories Selection"                         |