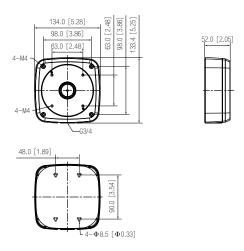

#### Structure

| Casing Material    | Aluminum alloy                                                    |
|--------------------|-------------------------------------------------------------------|
| Product Dimensions | 134.0 mm × 133.4 mm × 52.0 mm (5.28" × 5.25" × 2.05") (L × W × H) |
| Appearance Color   | Black                                                             |
| Net Weight         | 0.54 kg (1.19 lb)                                                 |
| Gross Weight       | 0.65 kg (1.43 lb)                                                 |
| Load Bearing       | 3.0 kg (6.61 lb)                                                  |
| Installation       | Junction mount                                                    |
| Screw Thread Type  | G3/4                                                              |
| Applicable Model   | Please see "Camera Accessories Selection"                         |

## Dimensions (mm[inch])