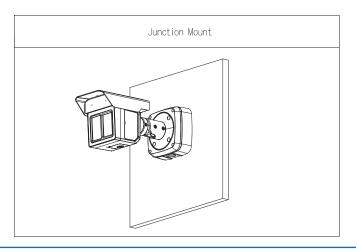

#### Structure

| Casing Material    | Aluminum alloy                                                    |
|--------------------|-------------------------------------------------------------------|
| Product Dimensions | 134.0 mm × 133.4 mm × 52.0 mm (5.28" × 5.25" × 2.05") (L × W × H) |
| Appearance Color   | Black                                                             |
| Net Weight         | 0.54 kg (1.19 lb)                                                 |
| Gross Weight       | 0.65 kg (1.43 lb)                                                 |
| Load Bearing       | 3.0 kg (6.61 lb)                                                  |
| Installation       | Junction mount                                                    |
| Screw Thread Type  | G3/4                                                              |
| Applicable Model   | Please see "Camera Accessories Selection"                         |

### Installation