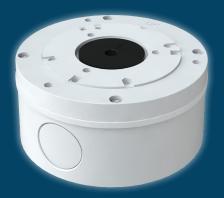

## Cable Junction Box (White)

CODE: VIP-RING-01-WH

| Material              | Aluminium Alloy                                                                                                                                                     |
|-----------------------|---------------------------------------------------------------------------------------------------------------------------------------------------------------------|
| Colour                | White                                                                                                                                                               |
| Load Bearing          | The wall must be able to withstand<br>at least 3x the weight of the camera<br>and junction box<br>(Refer to Weight on this data sheet<br>and the camera data sheet) |
| Operating Environment | Temperature: -40°C to +60°C;<br>Humidity: 10% to 90%                                                                                                                |

| IP Rating  | IP65           |
|------------|----------------|
| Inlets     | Bottom & Side  |
| Dimensions | Ø96mm x 38.8mm |
| Weight     | 0.135kg        |

Ask us for a full breakdown of compatible cameras